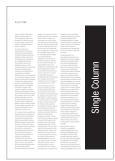

USD 3,000

Width 18.5 cm x Height 27 cm **USD 1,200** 

Width 9 cm x Height 25 cm USD 750

Width 18.5 cm x Height 12 cm **USD 750** 

Width 18.5 cm x Height 6 cm USD 400

Width 6 cm x Height 24 cm USD 400

Width 9.5 cm x Height 12 cm USD 400