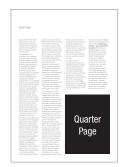

USD 3,000

Width 18.5 cm x Height 27 cm **USD 1,200** 

Width 9 cm x Height 25 cm USD 750

Width 18.5 cm x Height 12 cm **USD 750** 

Width 18.5 cm x Height 6 cm USD 400

Width 6 cm x Height 24 cm USD 400

Width 9.5 cm x Height 12 cm USD 400