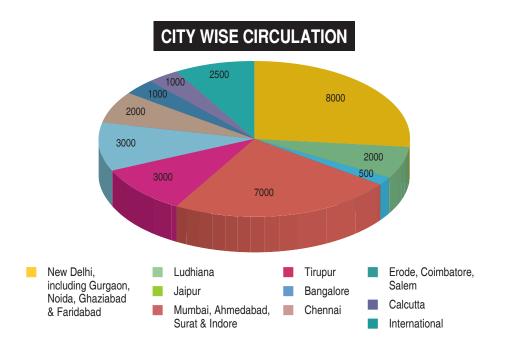

es, technology solutions, production planning, manufacturing techniques, value addition options, compliance and human resource concerns through news, views and analyses, directly engaging the industry. Some of our other prominent magazines are:











# STITCH WORLD RATE CARD



Width 21 cm x Height 29 cm USD 5,000



Bleed: Width 42.8 cm x Height 29.2 cm Center Spread: **USD 2,500** Double Spread: **USD 2,000** 



Width 21 cm x Height 29 cm USD 5,000



USD 2,500



USD 3,000



Width 18.5 cm x Height 27 cm **USD 1,200** 



Width 9 cm x Height 25 cm USD 750



Width 18.5 cm x Height 12 cm **USD 750** 



Width 18.5 cm x Height 6 cm USD 400



Width 6 cm x Height 24 cm USD 400



Width 9.5 cm x Height 12 cm USD 400

### OUT OF 30,000 COPIES – REGION WISE CIRCULATION OF STITCH WORLD