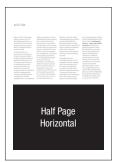

USD 3,000

Width 18.5 cm x Height 27 cm **USD 1,200** 

Width 9 cm x Height 25 cm USD 750

Width 18.5 cm x Height 12 cm **USD 750** 

Width 18.5 cm x Height 6 cm USD 400

Width 6 cm x Height 24 cm USD 400

Width 9.5 cm x Height 12 cm USD 400