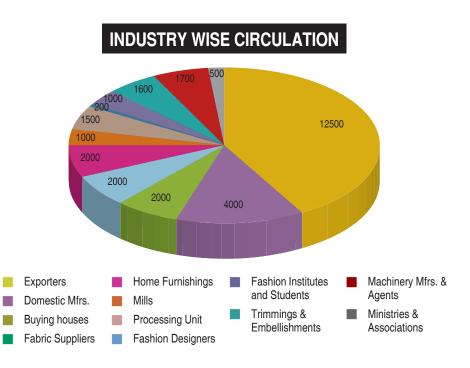

, technology solutions, production planning, manufacturing techniques, value addition options, compliance and human resource concerns through news, views and analyses, directly engaging the industry. Some of our other prominent magazines are:











# STITCH WORLD RATE CARD



Width 21 cm x Height 29 cm USD 5,000



Bleed: Width 42.8 cm x Height 29.2 cm Center Spread: **USD 2,500** Double Spread: **USD 2,000** 



Width 21 cm x Height 29 cm USD 5,000



USD 2,500



USD 3,000



Width 18.5 cm x Height 27 cm **USD 1,200** 



Width 9 cm x Height 25 cm USD 750



Width 18.5 cm x Height 12 cm **USD 750** 



Width 18.5 cm x Height 6 cm USD 400



Width 6 cm x Height 24 cm USD 400



Width 9.5 cm x Height 12 cm USD 400

### OUT OF 30,000 COPIES – REGION WISE CIRCULATION OF STITCH WORLD